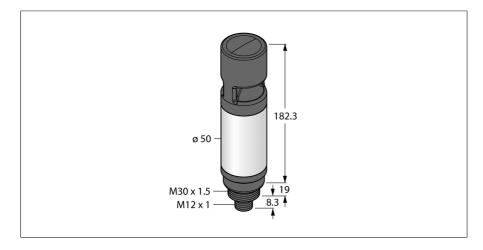

## LED Signal Light Tower Light CL50BXXAOS4IPQ

| Туре                               | CL50BXXAOS4IPQ                           |
|------------------------------------|------------------------------------------|
| ID                                 | 3800014                                  |
|                                    | 3000014                                  |
| Signal and display data            |                                          |
| Purpose                            | LED indicator light                      |
| Function                           | Tower light                              |
| Light type                         | Blue                                     |
| Dimmable                           | No                                       |
| Features of color 1                | Blue, Permanently on, 28 lm              |
| Acoustic signal                    | Staccato with adjustable intensity, 95dB |
|                                    |                                          |
| Electrical data                    |                                          |
| Operating voltage U <sub>B</sub>   | 1830 VDC                                 |
| Max. current consumption per color | 100 mA                                   |
| Max. current consumption of beeper | 45 mA                                    |
| Input type                         | PNP                                      |
| Response time typical              | < 10 ms                                  |
|                                    |                                          |
| Mechanical data                    |                                          |
| Cascadable                         | No                                       |
| Design                             | Smooth barrel, CL50                      |
| Dimensions                         | Ø 50 x 182.2 mm                          |
| Housing material                   | Plastic, ABS/Polycarbonate, Black        |
| Window material                    | Polycarbonate, diffuse                   |
| Electrical connection              | Connector, M12 × 1, PVC                  |
| Number of cores                    | 5                                        |
| Ambient temperature                | -20+50 °C                                |
| Relative humidity                  | 095%                                     |
| Protection class                   | IP67                                     |
|                                    |                                          |

CE, UL listed

- LED tower light with beeper, max. 99 dB, omnidirectional, intensity regulation
- Individually controllable
- Mechanical screw-in thread M30 x 1.5
- Monochrome: Blue (COL 1)
- Operating voltage: 18...30 VDC or 24 VAC with 45 mA per LED color
- Inputs: PNP/NPN