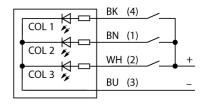

## Wiring Diagram

Compact devices, no controller required No mounting

The wiring diagram shows the PNP input configuration. An instruction leaflet with detailed information about the connection is included with the devices.