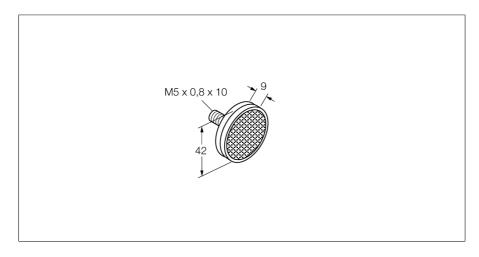

## Accessories Reflector BRT-42D

| Туре                | BRT-42D          |
|---------------------|------------------|
| ID                  | 3045006          |
|                     |                  |
| Design              | Circular         |
| Dimensions          | Ø 42 x 9 mm      |
| Lens                | plastic, Acrylic |
| Ambient temperature | -20+50 °C        |